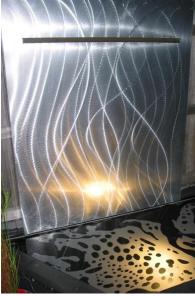

## **Hot Metal Water Features.**

Hot Metal can be designed to make a stylish and stunning water feature. In today's highstress world, people want attractive, tranquil spaces within the built environment. A place where they can relax and recharge and which is away from hectic areas commonly found in commercial, hospitality and residential environments.

Designing Hot Metal into water features can create a calm, tranquil ambience in reception areas, lobby's, restaurants, hospitality venues and at home, inside or out. Hot Metal's metallic translucent colours compliment garden greenery and its vivid colours will make a striking artistic feature.